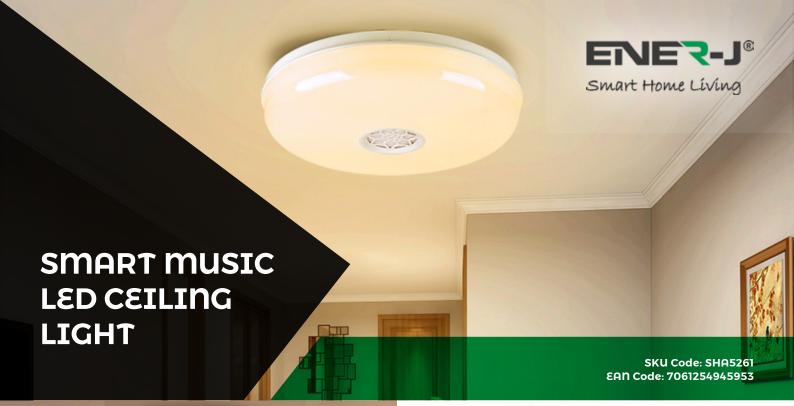

## Features

- Download our free App, connect with your Bluetooth and pair within 2 minutes.
- Change Colors, dim lights, play music from your smart phone.
- Easy Installation, with magnetic holder.

| 85-265V AC / 50-60Hz                                                  |
|-----------------------------------------------------------------------|
| 24W                                                                   |
| RGB: 24pcs 5050, warm<br>white: 48pcs 5730, cool<br>white: 48pcs 5730 |
| RGB multi color + white color                                         |
| 3000K-6500K dimmable<br>(PWM)                                         |
| Warm white>85, cool<br>white>75                                       |
| 270°                                                                  |
| 10W, 4Ω, THD+N=10%, 1KHz                                              |
| 2.412~2.484GHz                                                        |
| IEEE802.11b/g/n                                                       |
| WEP61/WEP/128/TKIP/<br>CCMP(AES)                                      |
| WEP/WPA-PSK/WPA2-PSK                                                  |
| 4.2                                                                   |
| 28 Button IR Remote<br>Included                                       |
| <1%, P=1W, 1KHz                                                       |
| >80dB, P=1W, A-weight                                                 |
| APP, connect by Bluetooth (4.0)                                       |
| >10m, Straight line<br>distance and no obstacles                      |
| D405×H110mm(big)                                                      |
|                                                                       |