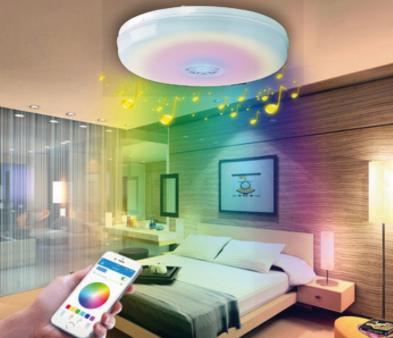

## Features

- Download our free App, connect with your Bluetooth and pair within 2 minutes.
- Change Colors, dim lights, play music from your smart phone.
- Easy Installation, with magnetic holder.

| 85-265V AC / 50-60Hz                                                  |
|-----------------------------------------------------------------------|
| 24W                                                                   |
| RGB: 24pcs 5050, warm<br>white: 48pcs 5730, cool<br>white: 48pcs 5730 |
| RGB multi color + white color                                         |
| 3000K-6500K dimmable<br>(PWM)                                         |
| Warm white>85, cool<br>white>75                                       |
| 270°                                                                  |
| 10W, 4Ω, THD+N=10%, 1KHz                                              |
| 2.412~2.484GHz                                                        |
| IEEE802.11b/g/n                                                       |
| WEP61/WEP/128/TKIP/<br>CCMP(AES)                                      |
| WEP/WPA-PSK/WPA2-PSK                                                  |
| 4.2                                                                   |
| 28 Button IR Remote<br>Included                                       |
| <1%, P=1W, 1KHz                                                       |
| >80dB, P=1W, A-weight                                                 |
| APP, connect by Bluetooth (4.0)                                       |
| >10m, Straight line<br>distance and no obstacles                      |
| D405×H110mm(big)                                                      |
|                                                                       |